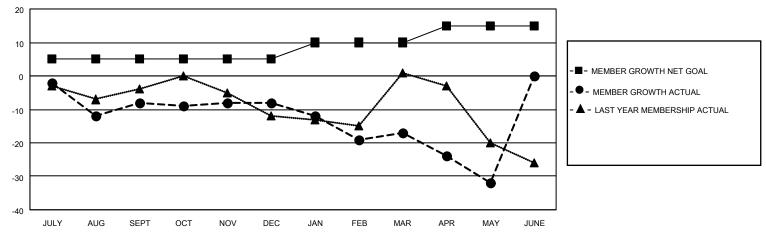

### GOALS AND ACTUAL MEMBERS CUMULATIVE

| DROPPED CLUBS: 0     |         | 27 CLUBS OF 75 ADDED 1 OR<br>MORE NEW MEMBERS | GENDER DISTRIBUTION             |                                |  |
|----------------------|---------|-----------------------------------------------|---------------------------------|--------------------------------|--|
|                      |         | INIONE NEW MEMBERS                            | MALE<br>FEMALE                  | 1,552 (80.25%)<br>382 (19.75%) |  |
| DROPPED MEMBERS      |         |                                               | NON BINARY PREFER NOT TO ANSWER | 0 (0.00%)<br>0 (0.00%)         |  |
| DECEASED             | 13      |                                               | The little to the little        | 0 (0.0070)                     |  |
| CLUB CANCELLED OTHER | 0<br>74 | CLICK HERE FOR CUMULATIVE MEMBERSHIP DATA     | TOTAL FAMILY UNIT MEMBERS       | 0                              |  |
| TOTAL                | 87      |                                               | FAMILY MEMBERS PAYING HAI       | LF DUES 0                      |  |

## District 110AZ

| Clubs RESULTS FOR 2021-2022 |   |   |   | Members RESULTS FOR 2021-2022 |   |    |    |
|-----------------------------|---|---|---|-------------------------------|---|----|----|
|                             |   |   |   |                               |   |    |    |
| JULY/AUG/SEPT               | 0 | 0 | 0 | JULY/AUG/SEPT                 | 5 | 10 | 18 |
| OCT/NOV/DEC                 | 0 | 0 | 0 | OCT/NOV/DEC                   | 0 | 19 | 18 |
| JAN/FEB/MAR                 | 1 | 0 | 0 | JAN/FEB/MAR                   | 5 | 15 | 23 |
| APR/MAY/JUNE                | 1 | 0 | 0 | APR/MAY/JUNE                  | 5 | 17 | 28 |