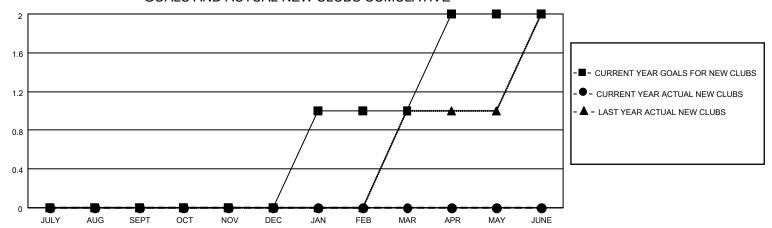

### GOALS AND ACTUAL NEW CLUBS CUMULATIVE

## District 110AZ

| Clubs RESULTS FOR 2021-2022 |   |   |   | Members RESULTS FOR 2021-2022 |   |    |    |
|-----------------------------|---|---|---|-------------------------------|---|----|----|
|                             |   |   |   |                               |   |    |    |
| JULY/AUG/SEPT               | 0 | 0 | 0 | JULY/AUG/SEPT                 | 5 | 10 | 18 |
| OCT/NOV/DEC                 | 0 | 0 | 0 | OCT/NOV/DEC                   | 0 | 19 | 18 |
| JAN/FEB/MAR                 | 1 | 0 | 0 | JAN/FEB/MAR                   | 5 | 15 | 23 |
| APR/MAY/JUNE                | 1 | 0 | 0 | APR/MAY/JUNE                  | 5 | 17 | 28 |